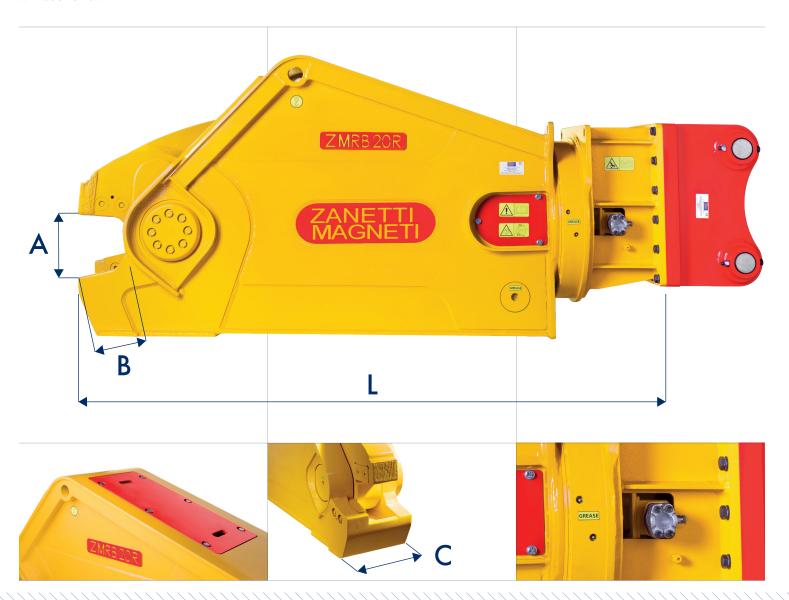

## **ZMRB**

ZMRB rail-breakers are designed for cutting railway and tramway tracks featuring a mechanical resistance up to 900N/mm2 The machine has a compact design and the cylinder is entirely protected from the structure in Hardox and Weldox.

The ZMRB rail-breaker is provided with a 360-degree hydraulic rotation and a valve ensuring greater speed during the opening and closing of the

The blades are designed to ensure maximum efficiency during the breakage of the railway track. They are four-time reversible and interchangeable with each other.

## RAIL BREAKER ZMRB

| MODEL     | TECHNICAL FEATURES |                   |                 |                 |                  |  |  |
|-----------|--------------------|-------------------|-----------------|-----------------|------------------|--|--|
|           | WEIGHT<br>(kg)     | OPENING<br>A (mm) | DEPTH<br>P (mm) | WIDTH<br>C (mm) | LENGHT<br>L (mm) |  |  |
| ZMRB 20 R | 2400               | 215               | 170             | 465             | 2293             |  |  |